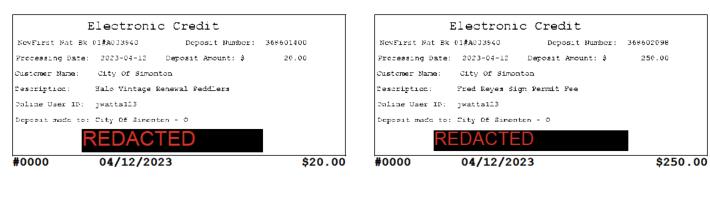

(ď)

| Account S  | ummary                          |                      |             |
|------------|---------------------------------|----------------------|-------------|
| Date       | Description                     | Amount               |             |
| 04/01/2023 | Beginning Balance               | \$25,000.00          |             |
|            | 22 Credit(s) This Period        | \$67,675.90          |             |
|            | 21 Debit(s) This Period         | \$67,675.90          |             |
| 04/28/2023 | Ending Balance                  | \$25,000.00          |             |
| Deposits   |                                 |                      |             |
| Date       | Description                     |                      | Amount      |
| 04/12/2023 | REMOTE DEPOSIT                  |                      | \$20.00     |
| 04/12/2023 | REMOTE DEPOSIT                  |                      | \$250.00    |
| 04/12/2023 | REMOTE DEPOSIT                  |                      | \$3,492.87  |
| Other Cred | lits                            |                      |             |
| Date       | Description                     |                      | Amount      |
| 04/03/2023 | TRANSFER FROM PROMONTORY        | ICS ACCOUNT REDACTED | \$131.95    |
| 04/05/2023 | TRANSFER FROM PROMONTORY        | ICS ACCOUNT REDACTED | \$3,295.08  |
| 04/06/2023 | TRANSFER FROM PROMONTOR         | ICS ACCOUNT REDACTED | \$13,534.08 |
| 04/07/2023 | MERCHANT BANKCD DEPOSIT         | EDACTED              | \$117.33    |
| 04/07/2023 | Fort Bend County AP PAYMENT 1 - |                      | \$2,565.54  |
| 04/11/2023 | MERCHANT BANKCD DEPOSIT         |                      | \$80.28     |
| 04/11/2023 | TRANSFER FROM PROMONTOR         |                      | \$4,100.72  |
| 04/12/2023 | MERCHANT BANKCD DEPOSIT         |                      | \$40.14     |
| 04/13/2023 | MERCHANT BANKCD DEPOSIT         |                      | \$40.14     |
| 04/14/2023 | Fort Bend County AP PAYMENT 1 - |                      | \$499.87    |
| 04/14/2023 | CPA STATE FISCAL INV-PAYMTS     |                      | \$29,043.14 |
| 04/18/2023 | MERCHANT BANKCD DEPOSIT         |                      | \$137.40    |
| 04/18/2023 | TRANSFER FROM PROMONTOR         |                      | \$10.55     |
| 04/20/2023 | TRANSFER FROM PROMONTOR         |                      | \$5,131.98  |
| 04/21/2023 | Fort Bend County AP PAYMENT 1   |                      | \$1,503.09  |
| 04/21/2023 | CPA STATE FISCAL INV-PAYMTS     |                      | \$2,352.01  |
| 04/26/2023 |                                 |                      | \$82.80     |
| 04/28/2023 | MERCHANT BANKCD DEPOSIT         |                      | \$41.40     |
| 04/28/2023 | Fort Bend County AP PAYMENT 1 - |                      | \$1,205.53  |