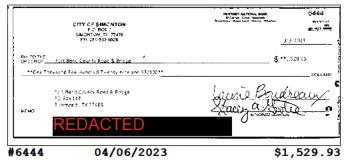

### **Checks Cleared**

| Check Nbr | Date       | Amount     | Check Nbr | Date       | Amount  |
|-----------|------------|------------|-----------|------------|---------|
| 6444      | 04/06/2023 | \$1,529.93 | 6445      | 04/05/2023 | \$76.50 |