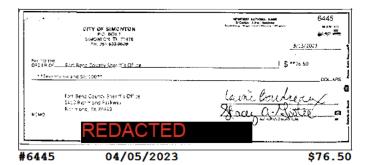

### **Checks Cleared**

| Check Nbr | Date       | Amount     | Check Nbr | Date       | Amount  |
|-----------|------------|------------|-----------|------------|---------|
| 6444      | 04/06/2023 | \$1,529.93 | 6445      | 04/05/2023 | \$76.50 |