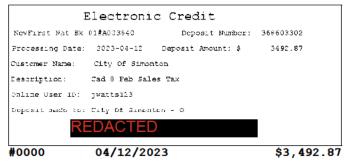

(ď)

| Account S  | ummary                          |                      |             |
|------------|---------------------------------|----------------------|-------------|
| Date       | Description                     | Amount               |             |
| 04/01/2023 | Beginning Balance               | \$25,000.00          |             |
|            | 22 Credit(s) This Period        | \$67,675.90          |             |
|            | 21 Debit(s) This Period         | \$67,675.90          |             |
| 04/28/2023 | Ending Balance                  | \$25,000.00          |             |
| Deposits   |                                 |                      |             |
| Date       | Description                     |                      | Amount      |
| 04/12/2023 | REMOTE DEPOSIT                  |                      | \$20.00     |
| 04/12/2023 | REMOTE DEPOSIT                  |                      | \$250.00    |
| 04/12/2023 | REMOTE DEPOSIT                  |                      | \$3,492.87  |
| Other Cred | lits                            |                      |             |
| Date       | Description                     |                      | Amount      |
| 04/03/2023 | TRANSFER FROM PROMONTORY        | ICS ACCOUNT REDACTED | \$131.95    |
| 04/05/2023 | TRANSFER FROM PROMONTORY        | ICS ACCOUNT REDACTED | \$3,295.08  |
| 04/06/2023 | TRANSFER FROM PROMONTOR         | ICS ACCOUNT REDACTED | \$13,534.08 |
| 04/07/2023 | MERCHANT BANKCD DEPOSIT         | EDACTED              | \$117.33    |
| 04/07/2023 | Fort Bend County AP PAYMENT 1 - |                      | \$2,565.54  |
| 04/11/2023 | MERCHANT BANKCD DEPOSIT         |                      | \$80.28     |
| 04/11/2023 | TRANSFER FROM PROMONTOR         |                      | \$4,100.72  |
| 04/12/2023 | MERCHANT BANKCD DEPOSIT         |                      | \$40.14     |
| 04/13/2023 | MERCHANT BANKCD DEPOSIT         |                      | \$40.14     |
| 04/14/2023 | Fort Bend County AP PAYMENT 1 - |                      | \$499.87    |
| 04/14/2023 | CPA STATE FISCAL INV-PAYMTS     |                      | \$29,043.14 |
| 04/18/2023 | MERCHANT BANKCD DEPOSIT         |                      | \$137.40    |
| 04/18/2023 | TRANSFER FROM PROMONTOR         |                      | \$10.55     |
| 04/20/2023 | TRANSFER FROM PROMONTOR         |                      | \$5,131.98  |
| 04/21/2023 | Fort Bend County AP PAYMENT 1   |                      | \$1,503.09  |
| 04/21/2023 | CPA STATE FISCAL INV-PAYMTS     |                      | \$2,352.01  |
| 04/26/2023 |                                 |                      | \$82.80     |
| 04/28/2023 | MERCHANT BANKCD DEPOSIT         |                      | \$41.40     |
| 04/28/2023 | Fort Bend County AP PAYMENT 1 - |                      | \$1,205.53  |