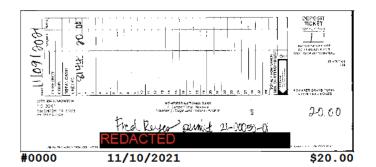

#### **Deposits**

**Description Amount** Date **DEPOSIT** \$20.00 11/10/2021 11/10/2021 **DEPOSIT** \$5,538.45