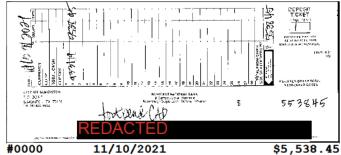

#### **Deposits**

**Description Amount** Date **DEPOSIT** \$20.00 11/10/2021 11/10/2021 **DEPOSIT** \$5,538.45