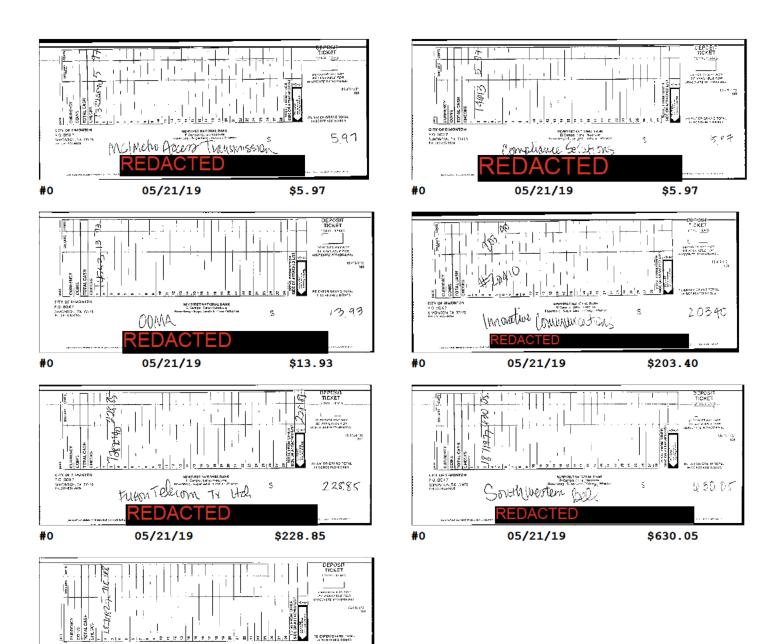

#### **Deposits**

| <u>Date</u> | Description      | Amount       |
|-------------|------------------|--------------|
| 05/16/2019  | CDARS SETTLEMENT | \$237,173.99 |
| 05/16/2019  | CDARS SETTLEMENT | \$241,311.43 |
| 05/21/2019  | DEPOSIT          | \$5.97       |
| 05/21/2019  | DEPOSIT          | \$5.97       |
| 05/21/2019  | DEPOSIT          | \$13.93      |
| 05/21/2019  | DEPOSIT          | \$203.40     |
| 05/21/2019  | DEPOSIT          | \$228.85     |
| 05/21/2019  | DEPOSIT          | \$630.05     |
| 05/21/2019  | DEPOSIT          | \$718.68     |