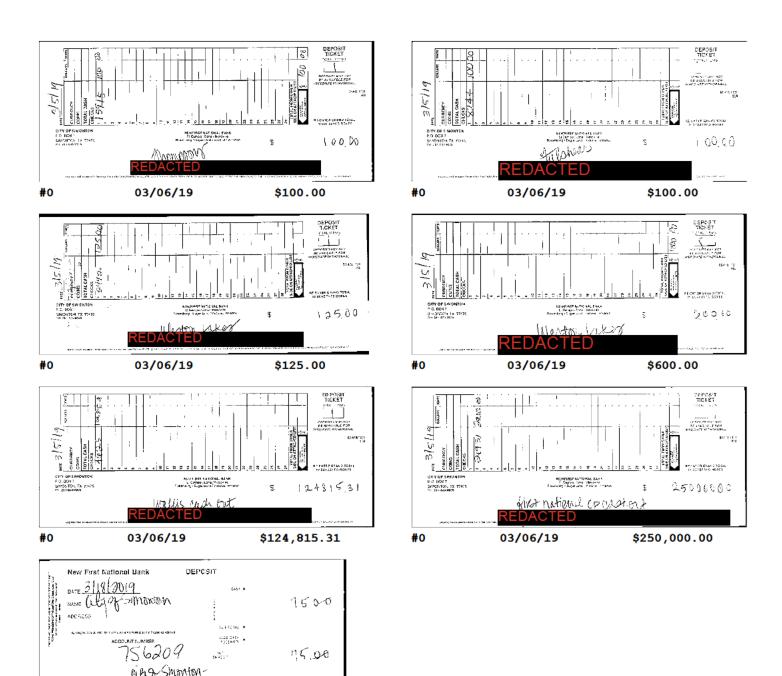

**Deposits** 

| <u>Date</u> | Description      | <u>Amount</u> |
|-------------|------------------|---------------|
| 03/01/2019  | MOBILE DEPOSIT   | \$5.97        |
| 03/01/2019  | MOBILE DEPOSIT   | \$11.94       |
| 03/01/2019  | MOBILE DEPOSIT   | \$662.06      |
| 03/01/2019  | MOBILE DEPOSIT   | \$1,017.00    |
| 03/01/2019  | MOBILE DEPOSIT   | \$1,248.75    |
| 03/06/2019  | DEPOSIT          | \$25.00       |
| 03/06/2019  | DEPOSIT          | \$25.00       |
| 03/06/2019  | DEPOSIT          | \$50.00       |
| 03/06/2019  | DEPOSIT          | \$50.00       |
| 03/06/2019  | DEPOSIT          | \$100.00      |
| 03/06/2019  | DEPOSIT          | \$100.00      |
| 03/06/2019  | DEPOSIT          | \$100.00      |
| 03/06/2019  | DEPOSIT          | \$125.00      |
| 03/06/2019  | DEPOSIT          | \$600.00      |
| 03/06/2019  | DEPOSIT          | \$124,815.31  |
| 03/06/2019  | DEPOSIT          | \$250,000.00  |
| 03/18/2019  | DEPOSIT          | \$75.00       |
| 03/21/2019  | CDARS SETTLEMENT | \$236,367.57  |
| 03/21/2019  | CDARS SETTLEMENT | \$240,490.93  |

### BUSINESS BASIC CHK - REDACTED (continued)

| Other Debits |                                                      |              |  |  |
|--------------|------------------------------------------------------|--------------|--|--|
| Date         | Description                                          | Amount       |  |  |
| 03/06/2019   | Transfer to xxxICS per JWard/MH2012                  | \$250,000.00 |  |  |
| 03/11/2019   | TXWORKFORCECOMM DEBIT (512)463-2325                  | \$60.00      |  |  |
| 03/12/2019   | EBANKING XFER TO CHECKING 756297 ON 3/12/19 AT 17:25 | \$1,704.59   |  |  |
| 03/12/2019   | EBANKING XFER TO CHECKING 756297 ON 3/12/19 AT 17:24 | \$1,764.68   |  |  |
| 03/12/2019   | EBANKING XFER TO CHECKING 756297 ON 3/12/19 AT 17:23 | \$2,152.54   |  |  |
| 03/12/2019   | EBANKING XFER TO CHECKING 756297 ON 3/12/19 AT 17:24 | \$2,220.76   |  |  |
| 03/12/2019   | EBANKING XFER TO CHECKING 756297 ON 3/12/19 AT 17:22 | \$2,220.96   |  |  |
| 03/12/2019   | EBANKING XFER TO CHECKING 756305 ON 3/12/19 AT 17:27 | \$3,409.18   |  |  |
| 03/12/2019   | EBANKING XFER TO CHECKING 756305 ON 3/12/19 AT 17:26 | \$3,529.37   |  |  |
| 03/12/2019   | EBANKING XFER TO CHECKING 756305 ON 3/12/19 AT 17:26 | \$4,305.07   |  |  |
| 03/12/2019   | EBANKING XFER TO CHECKING 756305 ON 3/12/19 AT 17:27 | \$4,401.51   |  |  |
| 03/12/2019   | EBANKING XFER TO CHECKING 756305 ON 3/12/19 AT 17:25 | \$4,441.91   |  |  |
| 03/19/2019   | City Of SimontonCity of Simonton January 2019 #      | \$1,411.11   |  |  |
| 03/20/2019   | T-MOBILE PCS SVC REDACTED                            | \$179.00     |  |  |
| 03/20/2019   | VISA PAYMENT REDACTED                                | \$1,089.52   |  |  |
| 03/20/2019   | VISA PAYMENT REDACTED                                | \$3,462.71   |  |  |
| 03/21/2019   | CDARS SETTLEMENT                                     | \$236,367.57 |  |  |
| 03/21/2019   | CDARS SETTLEMENT                                     | \$240,490.93 |  |  |
| 03/29/2019   | INTEREST ON UNCOLLECTED BALANCE                      | \$62.70      |  |  |