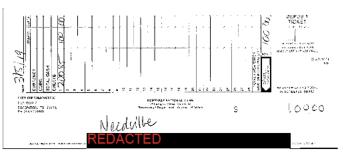

**Deposits** 

| <u>Date</u> | Description      | <u>Amount</u> |
|-------------|------------------|---------------|
| 03/01/2019  | MOBILE DEPOSIT   | \$5.97        |
| 03/01/2019  | MOBILE DEPOSIT   | \$11.94       |
| 03/01/2019  | MOBILE DEPOSIT   | \$662.06      |
| 03/01/2019  | MOBILE DEPOSIT   | \$1,017.00    |
| 03/01/2019  | MOBILE DEPOSIT   | \$1,248.75    |
| 03/06/2019  | DEPOSIT          | \$25.00       |
| 03/06/2019  | DEPOSIT          | \$25.00       |
| 03/06/2019  | DEPOSIT          | \$50.00       |
| 03/06/2019  | DEPOSIT          | \$50.00       |
| 03/06/2019  | DEPOSIT          | \$100.00      |
| 03/06/2019  | DEPOSIT          | \$100.00      |
| 03/06/2019  | DEPOSIT          | \$100.00      |
| 03/06/2019  | DEPOSIT          | \$125.00      |
| 03/06/2019  | DEPOSIT          | \$600.00      |
| 03/06/2019  | DEPOSIT          | \$124,815.31  |
| 03/06/2019  | DEPOSIT          | \$250,000.00  |
| 03/18/2019  | DEPOSIT          | \$75.00       |
| 03/21/2019  | CDARS SETTLEMENT | \$236,367.57  |
| 03/21/2019  | CDARS SETTLEMENT | \$240,490.93  |

Online User IV: jward

Deposit made to: 73fb5668-4de9-4f1a-8

REDACTED

03/01/19 #0 \$1,017.00

#0 03/06/19 \$25.00

03/06/19 \$100.00 #0

#0

03/18/19